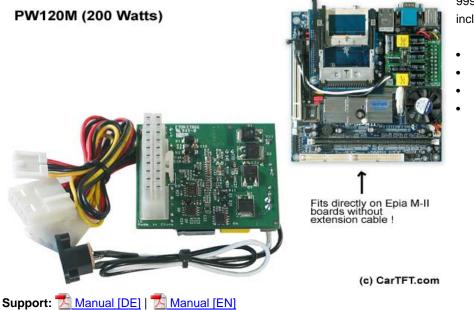

999.00 EUR incl. 19% VAT, plus shipping

- Tiny small size !
- 200 watts
- Fits directly on M-II boards
- PFC !

- for EPIA M and MII-Series Mainboards

- 200 watts

- Dimensions : 57 mm x 61 mm

- Pentium4-12V-connector

Compact design, less cables. The PW-120M is the only cableless mini-atx dc to dc power supply for the VIA platform. Compatible with an entire range of mini-itx motherboards such as VIA EPIA-M provides cool, silent power for your small mini-itx board from a single 12V power source.